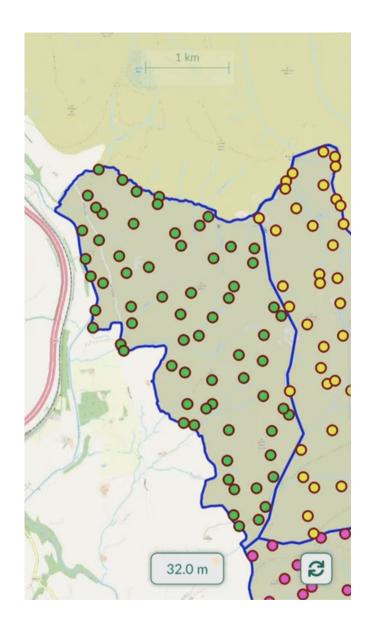

#### Auto-generate location of Survey Points

- Facilitator defined survey area
- Algorithm been built to serve 1 point every 10 ha
- Algorithm created points

- Written guidance viewable here: <u>https://tinyurl.com/SFIMoorlandFCL</u>
- Surveyor Video guidance viewable here: <u>https://tinyurl.com/SFIMoorlandFCLVideo</u>
- Land App Video guidance viewable here: <u>https://tinyurl.com/SFIMoorlandLandAppPilot</u>