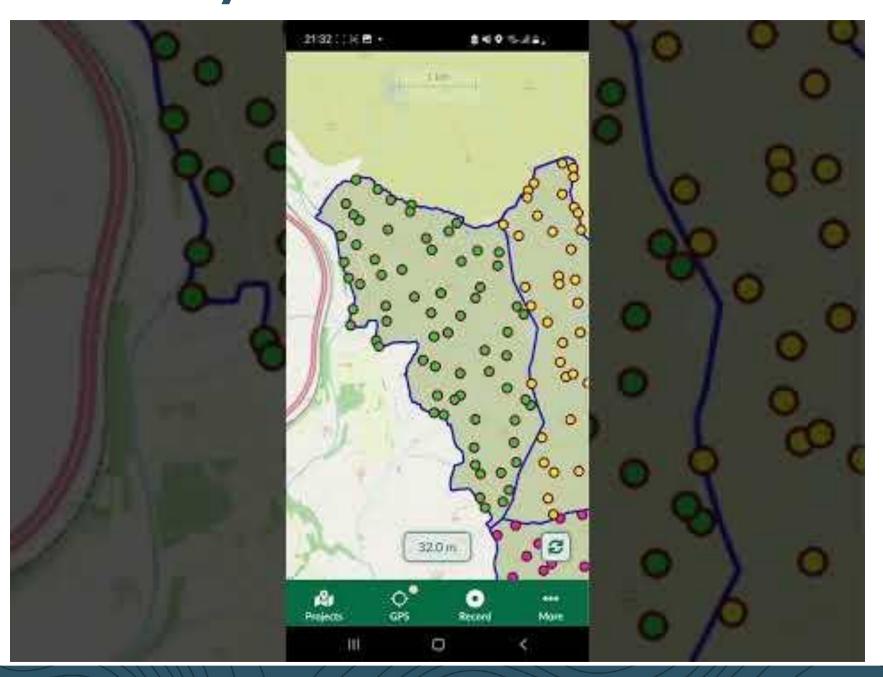

# SFI Moorland Survey App

Land App

Foundation for Common Land and Land App





- Auto-generate location of Survey Points
- Provide a pre-populated form for assessing Moorland
- Remove need for post-survey admin
- Collate photo evidence

Land App

#### Saving Time and Bringing Consistency









#### Auto-generate location of Survey Points

- Facilitator defined survey area
- Algorithm been built to serve 1 point every 10 ha
- Algorithm created points















- Written guidance viewable here: <u>https://tinyurl.com/SFIMoorlandFCL</u>
- Surveyor Video guidance viewable here: <u>https://tinyurl.com/SFIMoorlandFCLVideo</u>
- Land App Video guidance viewable here: <u>https://tinyurl.com/SFIMoorlandLandAppPilot</u>







## Video Demo - Survey Tool







### Video Demo - Photo Tool









Land App Mobile App (due for release January 2023\*) will be tested during the SFI Year 1

- In-field measurements
- Photo evidence recording
- GPS Positioning
- Satellite Imagery

...and more in later releases

\*beta testing beginning October 2022









## **CONTACT US**



<u>dan@thelandapp.com</u>



www.thelandapp.com



<u>@thelandapp</u>