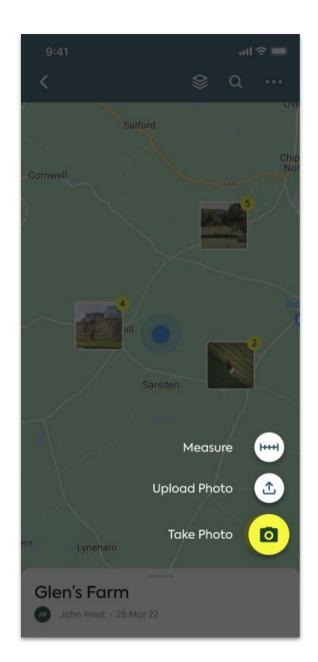

### Video Demo - Photo Tool

Land App Mobile App (due for release January 2023\*) will be tested during the SFI Year 1

- In-field measurements
- Photo evidence recording
- GPS Positioning
- Satellite Imagery