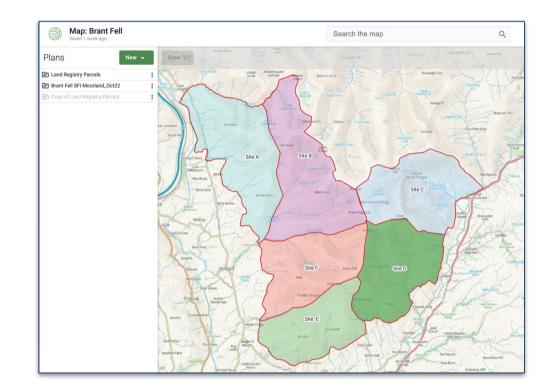

# SFI Moorland Survey App

Land App

Foundation for Common Land and Land App





- Auto-generate location of Survey Points
- Provide a pre-populated form for assessing Moorland
- Remove need for post-survey admin
- Collate photo evidence

Land App

#### Saving Time and Bringing Consistency









#### Auto-generate location of Survey Points

- Facilitator defined survey area
- Algorithm been built to serve 1 point every 10 ha
- Algorithm created points















- Written guidance viewable here: <u>https://tinyurl.com/SFIMoorlandFCL</u>
- Surveyor Video guidance viewable here: <u>https://tinyurl.com/SFIMoorlandFCLVideo</u>
- Land App Video guidance viewable here: <u>https://tinyurl.com/SFIMoorlandLandAppPilot</u>







## Video Demo - Survey Tool







### Video Demo - Photo Tool









Land App Mobile App (due for release January 2023\*) will be tested during the SFI Year 1

- In-field measurements
- Photo evidence recording
- GPS Positioning
- Satellite Imagery

...and more in later releases

\*beta testing beginning October 2022









## **CONTACT US**



<u>dan@thelandapp.com</u>



www.thelandapp.com



<u>@thelandapp</u>