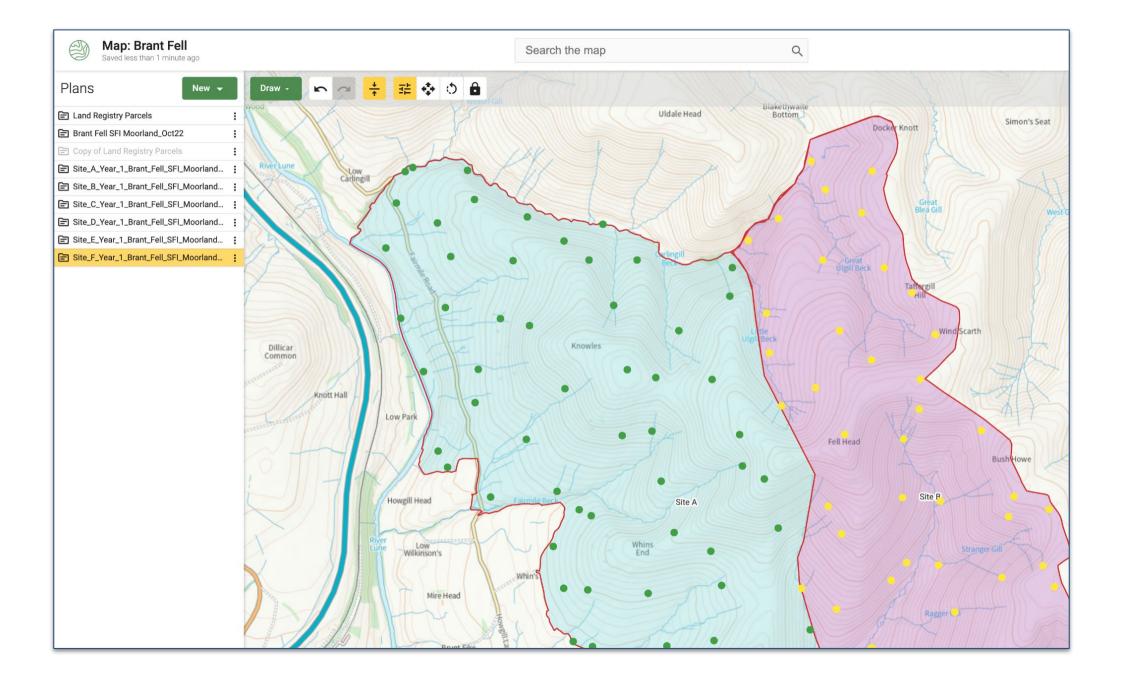

#### Auto-generate location of Survey Points

- Facilitator defined survey area
- Algorithm been built to serve 1 point every 10 ha
- Algorithm created points

- Written guidance viewable here: <u>https://tinyurl.com/SFIMoorlandFCL</u>
- Surveyor Video guidance viewable here: <u>https://tinyurl.com/SFIMoorlandFCLVideo</u>
- Land App Video guidance viewable here: <u>https://tinyurl.com/SFIMoorlandLandAppPilot</u>